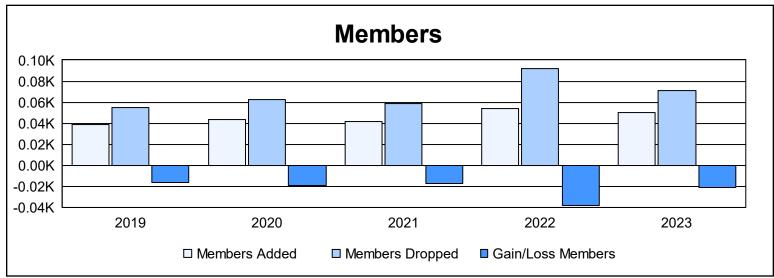

District 14 W As of June 2023 Cumulative

| Year      | New<br>Clubs | Dropped<br>Clubs | Gain/<br>Loss<br>Clubs | New<br>Members | Charter<br>Members | Reinstate<br>Members | Transfer<br>Members | Total<br>Member<br>Added | Total<br>Members<br>Dropped | Gain/<br>Loss<br>Members |
|-----------|--------------|------------------|------------------------|----------------|--------------------|----------------------|---------------------|--------------------------|-----------------------------|--------------------------|
| 2018-2019 | 0            | 0                | 0                      | 35             | 0                  | 4                    | 0                   | 39                       | 55                          | -16                      |
| 2019-2020 | 0            | 1                | -1                     | 41             | 0                  | 1                    | 1                   | 43                       | 62                          | -19                      |
| 2020-2021 | 0            | 0                | 0                      | 41             | 0                  | 0                    | 1                   | 42                       | 59                          | -17                      |
| 2021-2022 | 0            | 4                | -4                     | 48             | 0                  | 1                    | 5                   | 54                       | 92                          | -38                      |
| 2022-2023 | 0            | 1                | -1                     | 42             | 0                  | 1                    | 7                   | 50                       | 71                          | -21                      |
| Average   | 0            | 1                | -1                     | 41             | 0                  | 1                    | 3                   | 46                       | 68                          | -22                      |