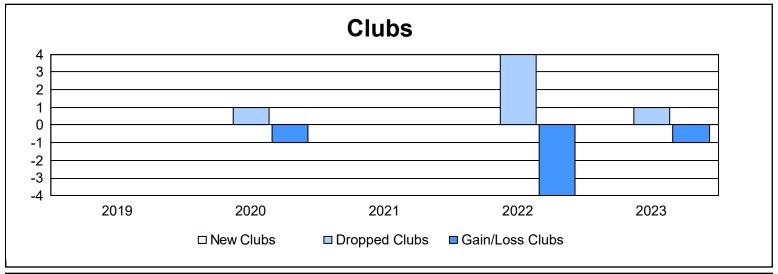

District 14 W As of June 2023 Cumulative

| Year      | New<br>Clubs | Dropped<br>Clubs | Gain/<br>Loss<br>Clubs | New<br>Members | Charter<br>Members | Reinstate<br>Members | Transfer<br>Members | Total<br>Member<br>Added | Total<br>Members<br>Dropped | Gain/<br>Loss<br>Members |
|-----------|--------------|------------------|------------------------|----------------|--------------------|----------------------|---------------------|--------------------------|-----------------------------|--------------------------|
| 2018-2019 | 0            | 0                | 0                      | 35             | 0                  | 4                    | 0                   | 39                       | 55                          | -16                      |
| 2019-2020 | 0            | 1                | -1                     | 41             | 0                  | 1                    | 1                   | 43                       | 62                          | -19                      |
| 2020-2021 | 0            | 0                | 0                      | 41             | 0                  | 0                    | 1                   | 42                       | 59                          | -17                      |
| 2021-2022 | 0            | 4                | -4                     | 48             | 0                  | 1                    | 5                   | 54                       | 92                          | -38                      |
| 2022-2023 | 0            | 1                | -1                     | 42             | 0                  | 1                    | 7                   | 50                       | 71                          | -21                      |
| Average   | 0            | 1                | -1                     | 41             | 0                  | 1                    | 3                   | 46                       | 68                          | -22                      |